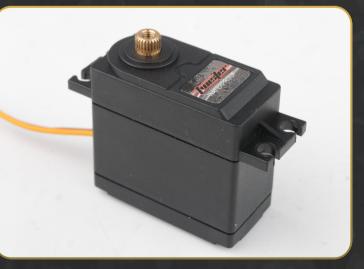

The Servo has the torque and performance to conquer demanding tasks and ensure an exciting rock racing experience.

3-shift servos come pre-installed to control the 2-speed transmission (2WD or 4WD) and front/rear selectable differential lockers.