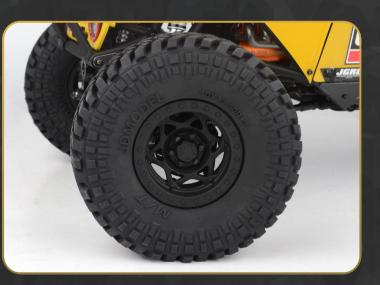

The Chassis is an injection molded design modeled after Erick Miller's proven and renowned Rock Racer.

2-piece Beadlock Wheels are made from durable material, ensuring they can withstand the harshest terrains, and are scale recreations of the 1:1 set.

The 2.2" Grappler scale tires have optimal grip and durability for excellent off-road traction and performance!

PRECISION ENGINEERED • BULLET-PROOF COMPONENTS • PERFORMANCE PARTS

The 6-channel radio/receiver has an all-new modern design that upgrades your control experience while trailing!