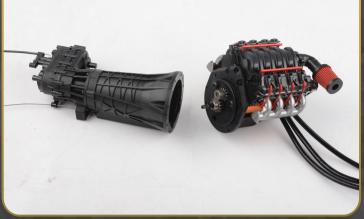

## RC4WD MILLER MOTORSPORTS 1/10 PRO ROCK RACER RTR

The functional scale Transmission with Transfer Case and scale V8 Crate Engine Housing elevate this Rock Racer to an unmatched realistic level!

With a 2-speed transmission, switching from crawling over rocky terrain to racing across flatlands is quick at the push of a button.

The V8 Crate Engine Housing enhances the aesthetics and delivers next-level detail! The design is a 1/10 scale replica of its full-size counterpart!

High-clearance axles with an offset front differential are made from durable materials and designed with rock racing in mind.

The driveshafts deliver impressive driveline angles while possessing durability during off-road adventures.