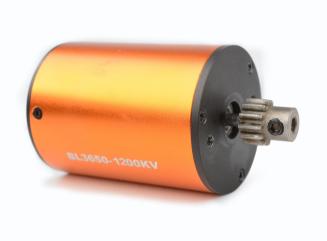

Enjoy exceptional performance while rock racing with the 1200KV Sensorless Brushless Motor!

The 2-3s 360 Amp ESC stands ready to supply the constant power and energy to push through many off-road challenges!