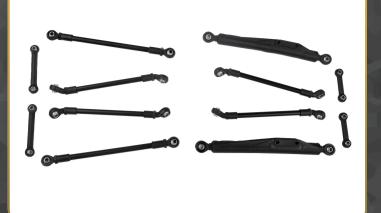

# **PRECISION ENGINEERED • BULLET-PROOF COMPONENTS • PERFORMANCE PARTS**

The front suspension has a traditional 4-link, while the rear sports a trailing arm setup with sway bars at the front and rear.

These aluminum oil-filled shocks with adjustable dual spring rates are primed for rock racing, striking the perfect harmony between flexibility and stability!

Like the full-size racer, there are front and rear sway bars and adjustable limiting straps on all four corners!