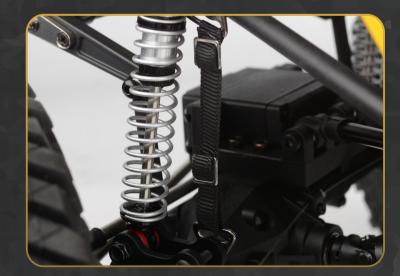

# **PRECISION ENGINEERED • BULLET-PROOF COMPONENTS • PERFORMANCE PARTS**

The front suspension has a traditional 4-link, while the rear sports a trailing arm setup with sway bars at the front and rear.

These aluminum oil-filled shocks with adjustable dual spring rates are primed for rock racing, striking the perfect harmony between flexibility and stability!

Like the full-size racer, there are front and rear sway bars and adjustable limiting straps on all four corners!