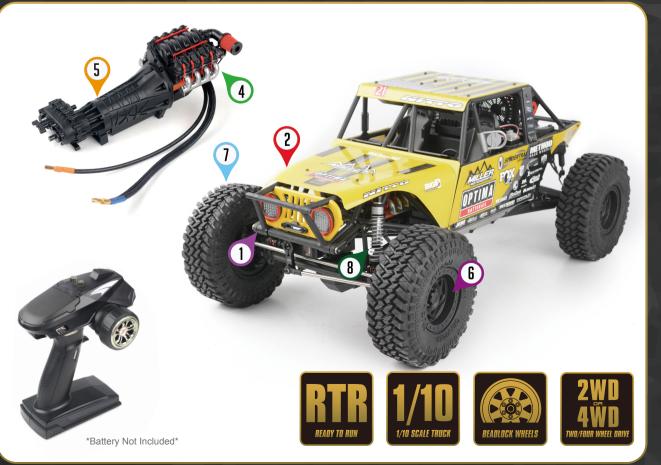

## RC4WD MILLER MOTORSPORTS 1/10 PRO ROCK RACER RTR

The functional scale Transmission with Transfer Case and scale V8 Crate Engine Housing elevate this Rock Racer to an unmatched realistic level!

With a 2-speed transmission, switching from crawling over rocky terrain to racing across flatlands is quick at the push of a button.

The V8 Crate Engine Housing enhances the aesthetics and delivers next-level detail! The design is a 1/10 scale replica of its full-size counterpart!

High-clearance axles with an offset front differential are made from durable materials and designed with rock racing in mind.

The Servo has the torque and performance to conquer demanding tasks and ensure an exciting rock racing experience.

3-shift servos come pre-installed to control the 2-speed transmission (2WD or 4WD) and front/rear selectable differential lockers.