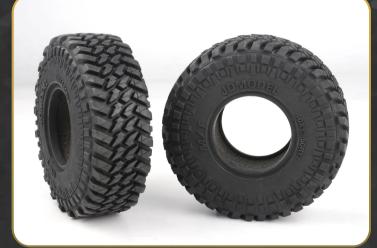

The 2.2" Grappler scale tires have optimal grip and durability for excellent off-road traction and performance!

PRECISION ENGINEERED • BULLET-PROOF COMPONENTS • PERFORMANCE PARTS

The 6-channel radio/receiver has an all-new modern design that upgrades your control experience while trailing!