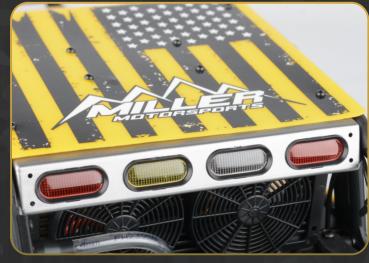

The aluminum fuel cells protect electronic components while concealing them for added realism!

Emphasizing the exterior design, the race-style Rear Light Bar adds more replicated detail from the full-size model.