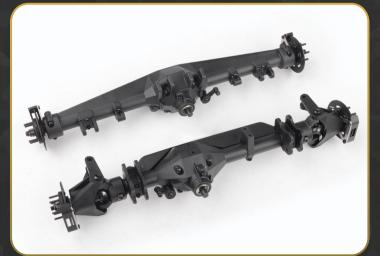

The V8 Crate Engine Housing enhances the aesthetics and delivers next-level detail! The design is a 1/10 scale replica of its full-size counterpart!

High-clearance axles with an offset front differential are made from durable materials and designed with rock racing in mind.

#### Miller Motorsports Axles Ratio: 10/26 = 2.6:1

Miller Motorsports Racer Chassis Features: Plastic mold chassis, High Quality Nylon+ Fiberglass