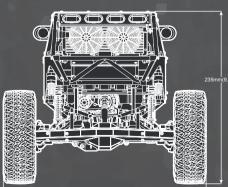

## RC4WD MILLER MOTORSPORTS 1/10 PRO ROCK RACER RTR

The functional scale Transmission with Transfer Case and scale V8 Crate Engine Housing elevate this Rock Racer to an unmatched realistic level!

With a 2-speed transmission, switching from crawling over rocky terrain to racing across flatlands is quick at the push of a button.

The V8 Crate Engine Housing enhances the aesthetics and delivers next-level detail! The design is a 1/10 scale replica of its full-size counterpart!

High-clearance axles with an offset front differential are made from durable materials and designed with rock racing in mind.

The driveshafts deliver impressive driveline angles while possessing durability during off-road adventures.

# **PRECISION ENGINEERED • BULLET-PROOF COMPONENTS • PERFORMANCE PARTS**

The front suspension has a traditional 4-link, while the rear sports a trailing arm setup with sway bars at the front and rear.

These aluminum oil-filled shocks with adjustable dual spring rates are primed for rock racing, striking the perfect harmony between flexibility and stability!

#### Miller Motorsports Racer Dimensions Wheelbase: 354mm (13.94")

Wheelbase: 354mm (13.94") Width: 299mm (11.77") Height: 235mm (9.25") Ground Clearance: 95mm (3.74") Final Drive Ratio: 31.93:1