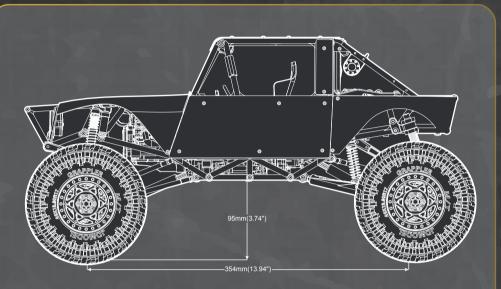

#### Miller Motorsports Racer Dimensions Wheelbase: 354mm (13.94")

Wheelbase: 354mm (13.94") Width: 299mm (11.77") Height: 235mm (9.25") Ground Clearance: 95mm (3.74") Final Drive Ratio: 31.93:1