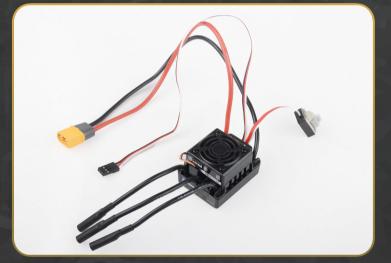

Enjoy exceptional performance while rock racing with the 1200KV Sensorless Brushless Motor!

The 2-3s 360 Amp ESC stands ready to supply the constant power and energy to push through many off-road challenges!