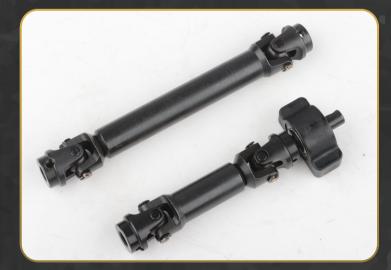

The driveshafts deliver impressive driveline angles while possessing durability during off-road adventures.

#### Drive Shafts Steel Driveshafts, Very Durable High Quality Steel Yokes

Miller Motorsports Racer Wheels Type: OEM 6-Lug Stamped Steel 1.55" Beadlock Wheels (Black and Chrome) Hub: 12mm Hex Width: 21.5mm (0.85") OD: 47.6mm (1.87")