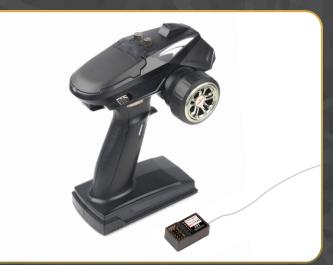

The 2.2" Grappler scale tires have optimal grip and durability for excellent off-road traction and performance!

PRECISION ENGINEERED • BULLET-PROOF COMPONENTS • PERFORMANCE PARTS

The 6-channel radio/receiver has an all-new modern design that upgrades your control experience while trailing!