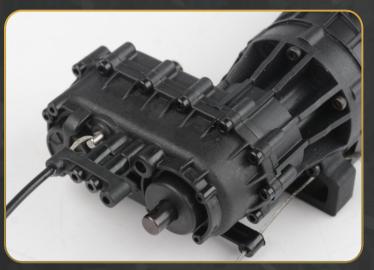

## RC4WD MILLER MOTORSPORTS 1/10 PRO ROCK RACER RTR

The functional scale Transmission with Transfer Case and scale V8 Crate Engine Housing elevate this Rock Racer to an unmatched realistic level!

With a 2-speed transmission, switching from crawling over rocky terrain to racing across flatlands is quick at the push of a button.

### Miller Motorsports Transfer Case

Ratio: 1.85:1 Gears: Wide .8 Mod Hardened Steel Gears Features: 10 Bearings, Mold Nylon Transfer Case, Hardened Gears

#### Miller Motorsports Transmission Ratios: Pinion/Spur 12/14 = 1.16:1 Internal Ratio: 17.4:1

Gears - Wide Steel .8 Mod,2 Speed