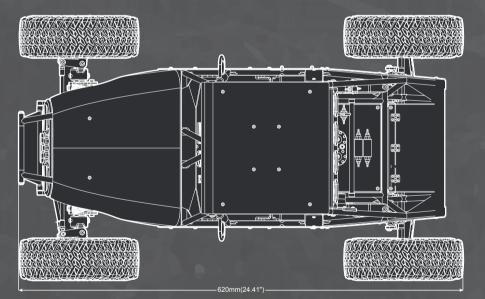

#### Miller Motorsports Racer Dimensions Wheelbase: 354mm (13.94")

Wheelbase: 354mm (13.94") Width: 299mm (11.77") Height: 235mm (9.25") Ground Clearance: 95mm (3.74") Final Drive Ratio: 31.93:1