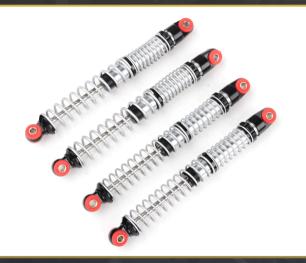

# **PRECISION ENGINEERED • BULLET-PROOF COMPONENTS • PERFORMANCE PARTS**

The front suspension has a traditional 4-link, while the rear sports a trailing arm setup with sway bars at the front and rear.

These aluminum oil-filled shocks with adjustable dual spring rates are primed for rock racing, striking the perfect harmony between flexibility and stability!