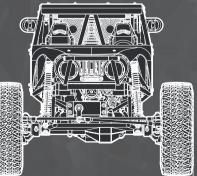

## RC4WD MILLER MOTORSPORTS 1/10 PRO ROCK RACER RTR

The functional scale Transmission with Transfer Case and scale V8 Crate Engine Housing elevate this Rock Racer to an unmatched realistic level!

With a 2-speed transmission, switching from crawling over rocky terrain to racing across flatlands is quick at the push of a button.

The V8 Crate Engine Housing enhances the aesthetics and delivers next-level detail! The design is a 1/10 scale replica of its full-size counterpart!

High-clearance axles with an offset front differential are made from durable materials and designed with rock racing in mind.

The Chassis is an injection molded design modeled after Erick Miller's proven and renowned Rock Racer.

2-piece Beadlock Wheels are made from durable material, ensuring they can withstand the harshest terrains, and are scale recreations of the 1:1 set.

The 2.2" Grappler scale tires have optimal grip and durability for excellent off-road traction and performance!

PRECISION ENGINEERED • BULLET-PROOF COMPONENTS • PERFORMANCE PARTS

The 6-channel radio/receiver has an all-new modern design that upgrades your control experience while trailing!