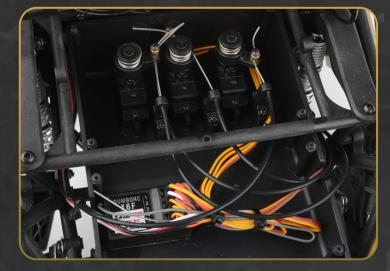

The Servo has the torque and performance to conquer demanding tasks and ensure an exciting rock racing experience.

3-shift servos come pre-installed to control the 2-speed transmission (2WD or 4WD) and front/rear selectable differential lockers.