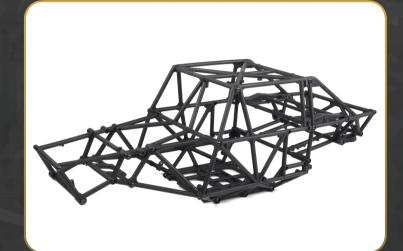

The Chassis is an injection molded design modeled after Erick Miller's proven and renowned Rock Racer.

2-piece Beadlock Wheels are made from durable material, ensuring they can withstand the harshest terrains, and are scale recreations of the 1:1 set.

#### Miller Motorsports Axles Ratio: 10/26 = 2.6:1

Miller Motorsports Racer Chassis Features: Plastic mold chassis, High Quality Nylon+ Fiberglass