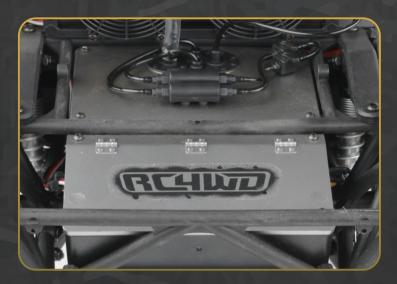

The aluminum fuel cells protect electronic components while concealing them for added realism!

Emphasizing the exterior design, the race-style Rear Light Bar adds more replicated detail from the full-size model.

#### Miller Motorsports Axles Ratio: 10/26 = 2.6:1

Miller Motorsports Racer Chassis Features: Plastic mold chassis, High Quality Nylon+ Fiberglass