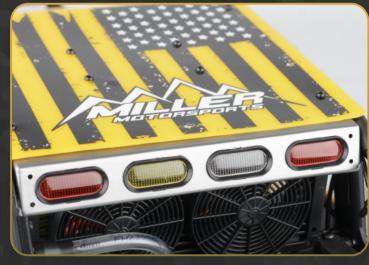

Emphasizing the exterior design, the race-style Rear Light Bar adds more replicated detail from the full-size model.

Like the full-size racer, there are front and rear sway bars and adjustable limiting straps on all four corners!