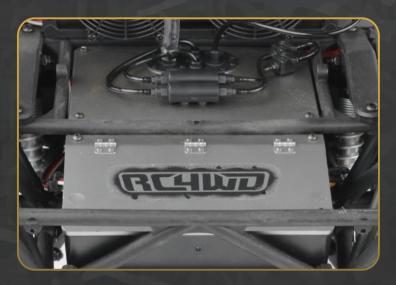

The molded radiator and fan shrouds capture the details found on this model and recreate the look of a genuine rock racer!

The aluminum fuel cells protect electronic components while concealing them for added realism!