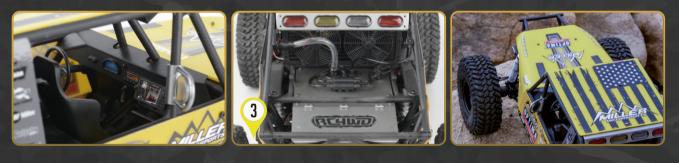

3-shift servos come pre-installed to control the 2 speed tranny, 2WD or 4WD and front/rear selectable differential lockers.

PRECISION ENGINEERED • BULLET-PROOF COMPONENTS • PERFORMANCE PARTS

The interior features a crafted to-scale detailed dashboard complete with GPS, radio comm, and other captivating features!

The molded radiator and fan shrouds capture the details found on this model and recreate the look of a genuine rock racer!

The aluminum fuel cells protect electronic components while concealing them for added realism!

Emphasizing the exterior design, the race-style Rear Light Bar adds more replicated detail from the full-size model.

Like the full-size racer, there are front and rear sway bars and adjustable limiting straps on all four corners!