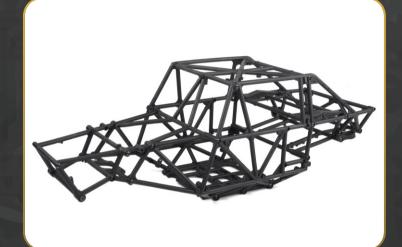

These aluminum shocks with adjustable dual spring rates are primed for rock racing, striking the perfect harmony between flexibility and stability!

The Chassis is an injection molded design modeled after Erick Miller's proven and renowned Rock Racer.

## Miller Motorsports Axles Ratio: 10/26 = 2.6:1

Miller Motorsports Racer Chassis Features: Plastic mold chassis, High Quality Nylon+ Fiberglass