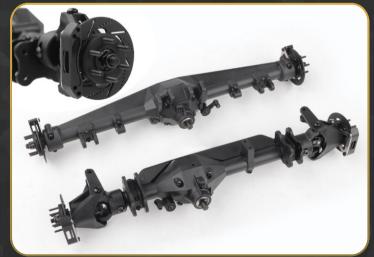

The V8 Crate Engine Housing enhances the aesthetics and delivers next-level detail! The design is a 1/10 scale replica of its full-size counterpart!

High-clearance axles with an offset front differential are made from durable materials and designed with rock racing in mind.

## Miller Motorsports Axles Ratio: 10/26 = 2.6:1

Miller Motorsports Racer Chassis Features: Plastic mold chassis, High Quality Nylon+ Fiberglass