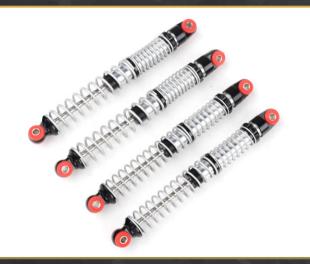

These aluminum shocks with adjustable dual spring rates are primed for rock racing, striking the perfect harmony between flexibility and stability!

The Chassis is an injection molded design modeled after Erick Miller's proven and renowned Rock Racer.