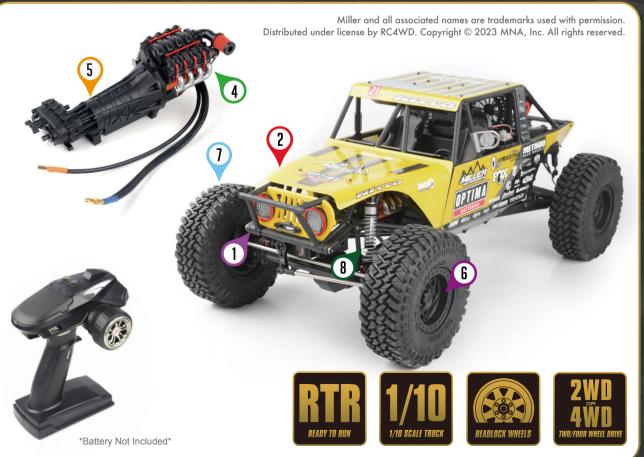

## FEATURES

- O CONTOURED SCALE CHASSIS SET
- 2 MOLDED LEXAN BODY PANELS
- **3 FAUX FUEL CELL**
- **O** SCALE V8 CRATE ENGINE HOUSING ASSEMBLY
- **(5)** FUNCTIONAL SCALE TRANSMISSION AND TRANSFER CASE
- **6** ROCK CRAWLER 2.2" BEADLOCK WHEELS
- **O GRAPPLER 2.2" SCALE TIRES**
- DUAL SPRING FRONT AND REAR SHOCKS

PRECISION ENGINEERED • BULLET-PROOF COMPONENTS • PERFORMANCE PARTS

The 6-channel radio/receiver has an all-new modern design that upgrades your control experience!

Enjoy exceptional performance while rock racing with the 1200KV Sensorless Brushless Motor!

The 2-3s 360 Amp ESC stands ready to supply the constant power and energy to push through many off-road challenges!

The Twister Servo has the torque and performance to conquer demanding tasks and ensure an exciting rock racing experience.

3-shift servos come pre-installed to control the 2 speed tranny, 2WD or 4WD and front/rear selectable differential lockers.

PRECISION ENGINEERED • BULLET-PROOF COMPONENTS • PERFORMANCE PARTS

The interior features a crafted to-scale detailed dashboard complete with GPS, radio comm, and other captivating features!