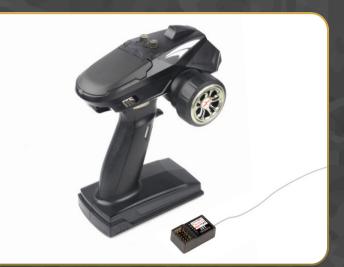

PRECISION ENGINEERED • BULLET-PROOF COMPONENTS • PERFORMANCE PARTS

The 6-channel radio/receiver has an all-new modern design that upgrades your control experience!

Enjoy exceptional performance while rock racing with the 1200KV Sensorless Brushless Motor!