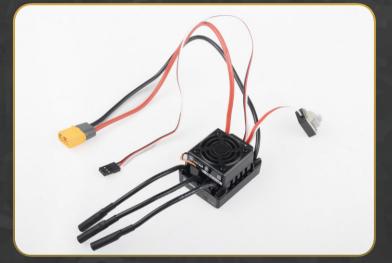

The 2-3s 360 Amp ESC stands ready to supply the constant power and energy to push through many off-road challenges!

The Twister Servo has the torque and performance to conquer demanding tasks and ensure an exciting rock racing experience.