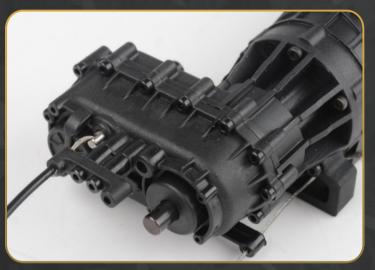

# RC4WD MILLER MOTORSPORTS 1/10 PRO ROCK RACER RTR

The functional scale Transmission with Transfer Case and scale V8 Crate Engine Housing elevate this Rock Racer to an unmatched realistic level!

With a 2-speed transmission, switching from crawling over rocky terrain to racing across flatlands is quick at the push of a button.

# PRECISION ENGINEERED • BULLET-PROOF COMPONENTS • PERFORMANCE PARTS

1

Ratio: 1.85:1 Gears: Wide .8 Mod Hardened Steel Gears Features: 10 Bearings, Mold Nylon Transfer Case, Hardened Gears

#### Miller Motorsports Transmission Ratios: Pinion/Spur 12/14 = 1.16:1 Internal Ratio: 17.4:1

Gears - Wide Steel .8 Mod,2 Speed