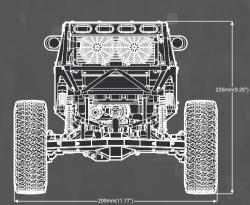

### Miller Motorsports Racer Dimensions Wheelbase: 354mm (13.94")

Width: 299mm (11.77") Height: 235mm (9.25") Ground Clearance: 95mm (3.74") Final Drive Ratio: 31.93:1