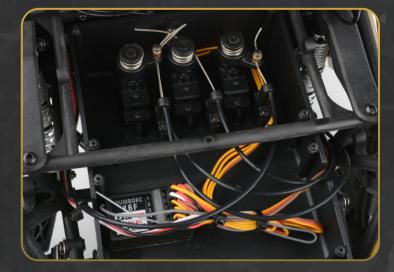

3-shift servos come pre-installed to control the 2 speed tranny, 2WD or 4WD and front/rear selectable differential lockers.

PRECISION ENGINEERED • BULLET-PROOF COMPONENTS • PERFORMANCE PARTS

The interior features a crafted to-scale detailed dashboard complete with GPS, radio comm, and other captivating features!