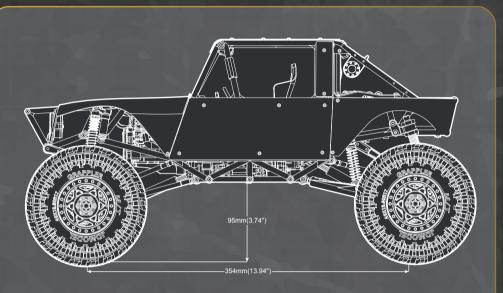

### Miller Motorsports Racer Dimensions Wheelbase: 354mm (13.94")

Width: 299mm (11.77") Height: 235mm (9.25") Ground Clearance: 95mm (3.74") Final Drive Ratio: 31.93:1