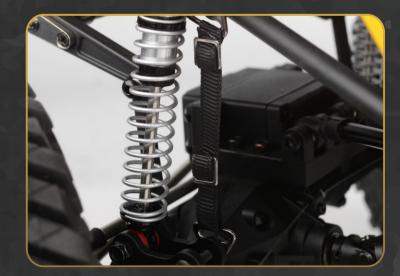

These aluminum shocks with adjustable dual spring rates are primed for rock racing, striking the perfect harmony between flexibility and stability!

The Chassis is an injection molded design modeled after Erick Miller's proven and renowned Rock Racer.

Emphasizing the exterior design, the race-style Rear Light Bar adds more replicated detail from the full-size model.

Like the full-size racer, there are front and rear sway bars and adjustable limiting straps on all four corners!