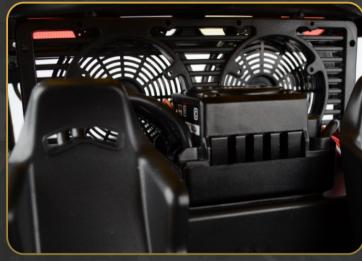

The molded radiator and fan shrouds capture the details found on this model and recreate the look of a genuine rock racer!

The aluminum fuel cells protect electronic components while concealing them for added realism!