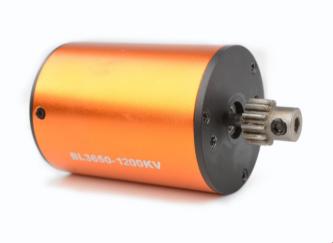

PRECISION ENGINEERED • BULLET-PROOF COMPONENTS • PERFORMANCE PARTS

The 6-channel radio/receiver has an all-new modern design that upgrades your control experience!

Enjoy exceptional performance while rock racing with the 1200KV Sensorless Brushless Motor!