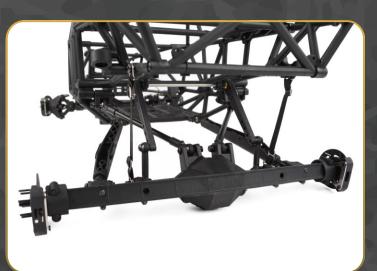

The V8 Crate Engine Housing enhances the aesthetics and delivers next-level detail! The design is a 1/10 scale replica of its full-size counterpart!

High-clearance axles with an offset front differential are made from durable materials and designed with rock racing in mind.

The driveshafts deliver impressive driveline angles while possessing durability during off-road adventures.

**PRECISION ENGINEERED • BULLET-PROOF COMPONENTS • PERFORMANCE PARTS** 

The front suspension has a traditional 4-link, while the rear sports a trailing arm setup with sway bars at the front and rear.

## Miller Motorsports Axles Ratio: 10/26 = 2.6:1

Miller Motorsports Racer Chassis Features: Plastic mold chassis, High Quality Nylon+ Fiberglass