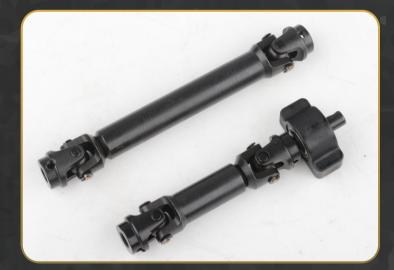

The driveshafts deliver impressive driveline angles while possessing durability during off-road adventures.

**PRECISION ENGINEERED • BULLET-PROOF COMPONENTS • PERFORMANCE PARTS** 

The front suspension has a traditional 4-link, while the rear sports a trailing arm setup with sway bars at the front and rear.

# Drive Shafts Steel Driveshafts, Very Durable High Quality Steel Yokes