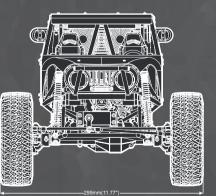

The V8 Crate Engine Housing enhances the aesthetics and delivers next-level detail! The design is a 1/10 scale replica of its full-size counterpart!

High-clearance axles with an offset front differential are made from durable materials and designed with rock racing in mind.

The driveshafts deliver impressive driveline angles while possessing durability during off-road adventures.

**PRECISION ENGINEERED • BULLET-PROOF COMPONENTS • PERFORMANCE PARTS** 

The front suspension has a traditional 4-link, while the rear sports a trailing arm setup with sway bars at the front and rear.

These aluminum shocks with adjustable dual spring rates are primed for rock racing, striking the perfect harmony between flexibility and stability!

The Chassis is an injection molded design modeled after Erick Miller's proven and renowned Rock Racer.