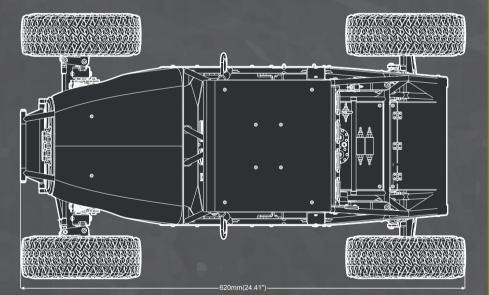

### Miller Motorsports Racer Dimensions Wheelbase: 354mm (13.94")

Width: 299mm (11.77") Height: 235mm (9.25") Ground Clearance: 95mm (3.74") Final Drive Ratio: 31.93:1