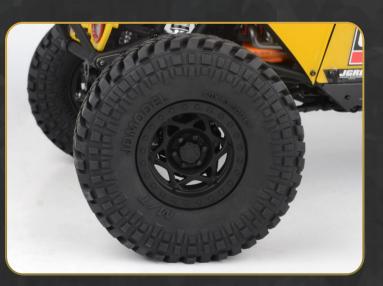

2-piece Beadlock Wheels are made from durable material, ensuring they can withstand the harshest terrains, and are scale recreations of the 1:1 set.

The 2.2" Grappler scale tires have optimal grip and durability for excellent off-road traction and performance!