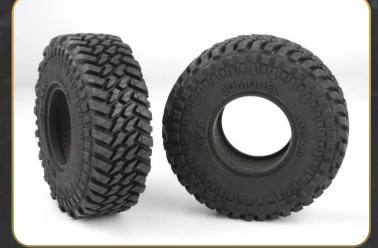

2-piece Beadlock Wheels are made from durable material, ensuring they can withstand the harshest terrains, and are scale recreations of the 1:1 set.

The 2.2" Grappler scale tires have optimal grip and durability for excellent off-road traction and performance!