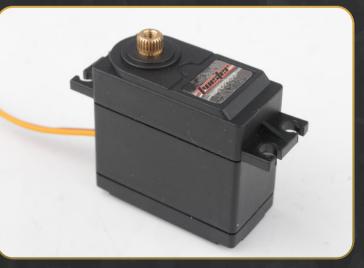

The 2-3s 360 Amp ESC stands ready to supply the constant power and energy to push through many off-road challenges!

The Twister Servo has the torque and performance to conquer demanding tasks and ensure an exciting rock racing experience.