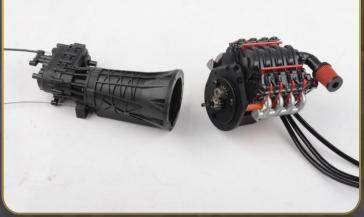

# RC4WD MILLER MOTORSPORTS 1/10 PRO ROCK RACER RTR

The functional scale Transmission with Transfer Case and scale V8 Crate Engine Housing elevate this Rock Racer to an unmatched realistic level!

With a 2-speed transmission, switching from crawling over rocky terrain to racing across flatlands is quick at the push of a button.

The V8 Crate Engine Housing enhances the aesthetics and delivers next-level detail! The design is a 1/10 scale replica of its full-size counterpart!

High-clearance axles with an offset front differential are made from durable materials and designed with rock racing in mind.