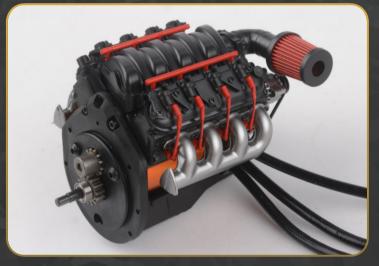

The V8 Crate Engine Housing enhances the aesthetics and delivers next-level detail! The design is a 1/10 scale replica of its full-size counterpart!

High-clearance axles with an offset front differential are made from durable materials and designed with rock racing in mind.

The molded radiator and fan shrouds capture the details found on this model and recreate the look of a genuine rock racer!

The aluminum fuel cells protect electronic components while concealing them for added realism!